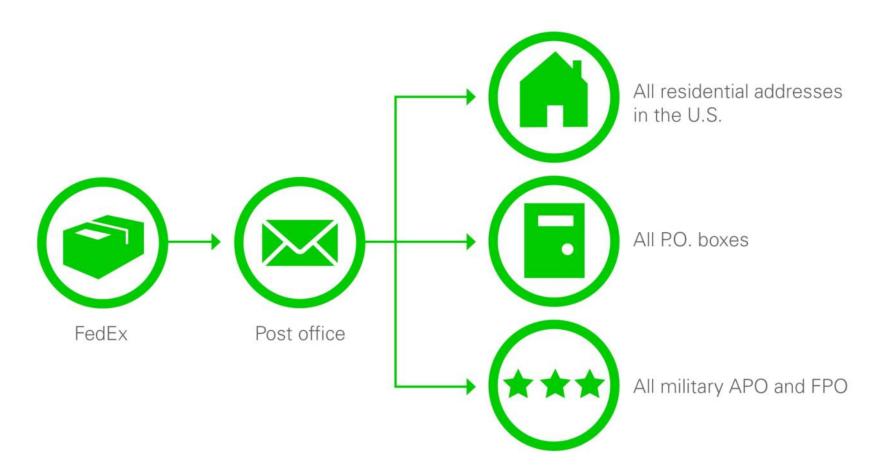

## more locations faster

than our primary competitor

Gives you low-weight, cost-effective shipping to every residence in the U.S., using the United States Postal Service® for final delivery.

With extensive coverage throughout the U.S. (including Alaska and Hawaii), Canada, Mexico, and Puerto Rico as well as service to the U.S. Virgin Islands, FedEx Freight provides less-than-truckload (LTL) choices based on your shipping needs. And FedEx Freight® Priority has the fastest published transit times of any nationwide LTL service.