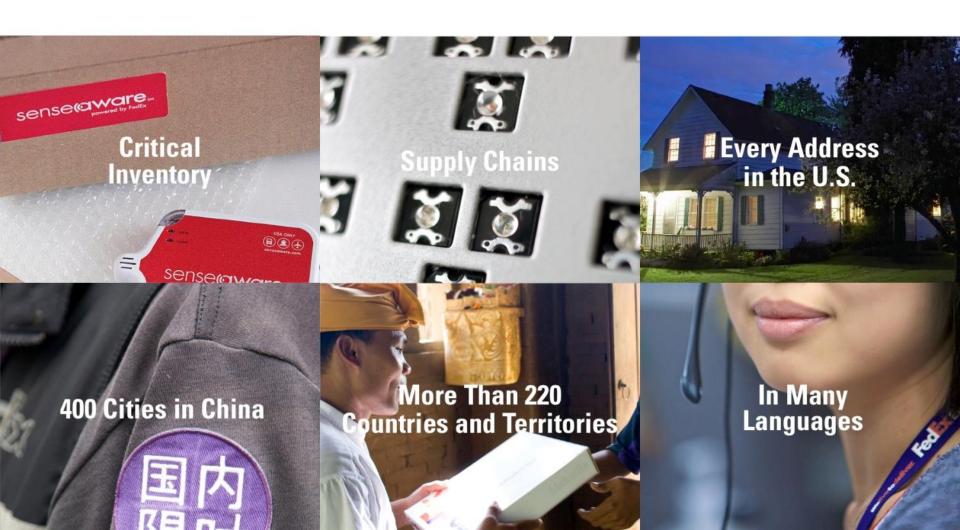

The largest express transportation company in the world.

\*Graphic reflects financial reporting segments.

FedEx Express covers every U.S. address and more than 220 countries and territories. Our global network provides time-sensitive, air-ground express service through 375 airports worldwide.

>220

countries and territories

Provides a full suite of integrated air and ocean freight forwarding solutions tailored to your exact needs.

Executes FedEx® integrated solutions to help supply chain management become a competitive advantage for you.

## more locations faster

than our primary competitor

Gives you low-weight, cost-effective shipping to every residence in the U.S., using the United States Postal Service® for final delivery.

With extensive coverage throughout the U.S. (including Alaska and Hawaii), Canada, Mexico, and Puerto Rico as well as service to the U.S. Virgin Islands, FedEx Freight provides less-than-truckload (LTL) choices based on your shipping needs. And FedEx Freight® Priority has the fastest published transit times of any nationwide LTL service.