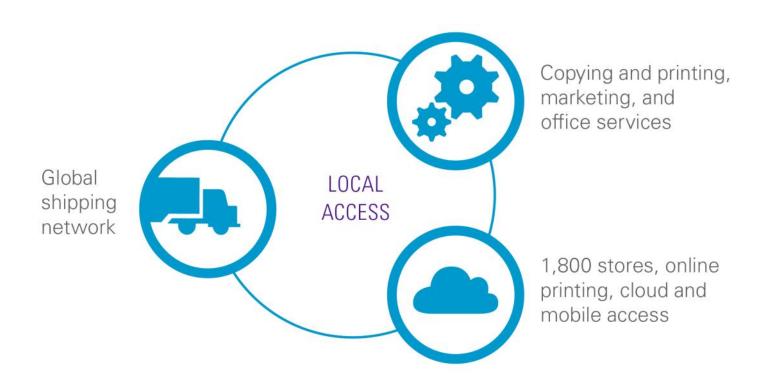

Provides reliable service and access to printing and shipping. Services include copying and digital printing, professional finishing, signs, computer rental, and corporate print solutions. Offers FedEx Express® and FedEx Ground® shipping, Hold at FedEx Location, and packing services backed by the FedEx Office® Packing Pledge.